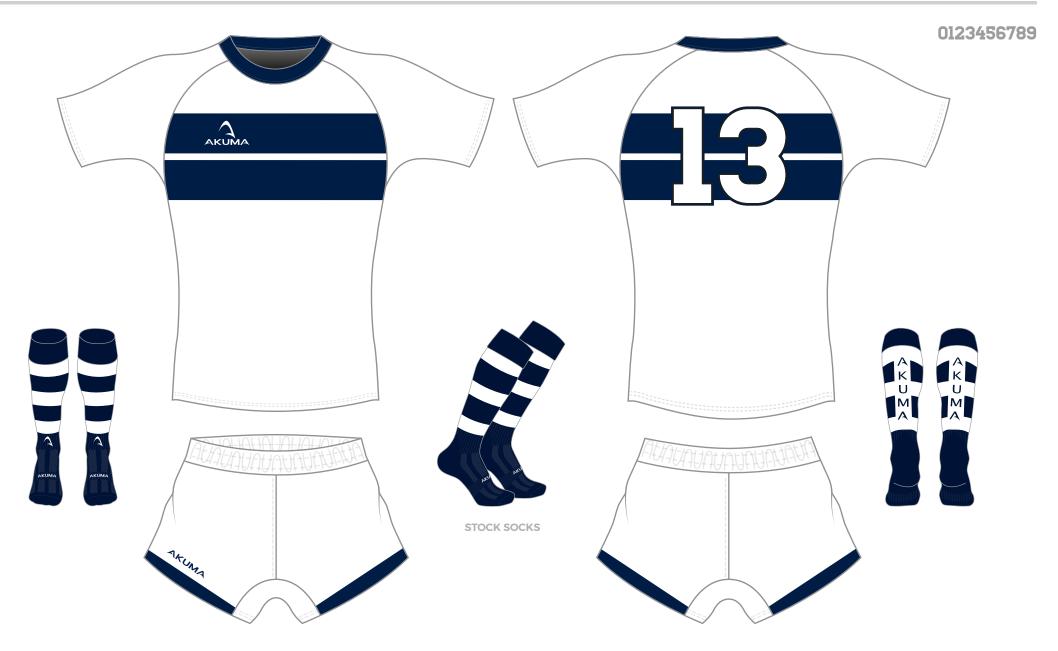

## **DETAILS**

To ensure you receive accurate artwork within a prompt timeframe please consider the below details when requesting amendments.

## **LOGO QUALITY**

To help us make your Crests, Logos and Sponsors as crisp as possible, here are a few guidelines on the artwork we require:

Artwork should preferably be supplied as an editable vector file, vector formats include: .ai (adobe illustrator), .eps, and certain .pdf files.